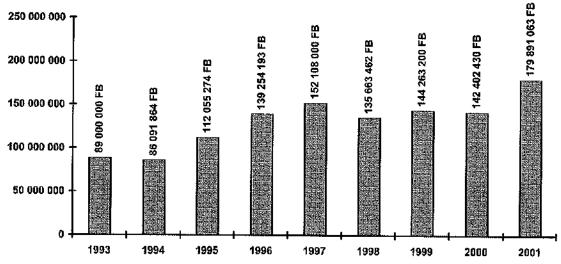

## Enveloppe budgétaire pour la production audlovisuelle

| Comn                                                               | nission de sélection                                      |                             |                   |  |  |  |
|--------------------------------------------------------------------|-----------------------------------------------------------|-----------------------------|-------------------|--|--|--|
| *                                                                  | apport CFB                                                | 170.000.000 BEF             | 4.214.189,92 EUR  |  |  |  |
| *                                                                  | apport câblodistributeurs                                 | 90.000.000 BEF              | 2.231.041,72 EUR  |  |  |  |
| *                                                                  | réinvestissement productions annulées (1)                 | 20.000.000 BEF              | 495.787,05 EUR    |  |  |  |
| *                                                                  | TOTAL                                                     | 280.000.000 BEF             | 6.941.018,69 EUR  |  |  |  |
|                                                                    |                                                           |                             |                   |  |  |  |
| Eurim                                                              | ages                                                      | 10.431.000 BEF              | 258.577,74 EUR    |  |  |  |
|                                                                    |                                                           |                             |                   |  |  |  |
| Subve                                                              | ention à la diffusion et primes à la qualité              | 46.100.000 BEF              | 1.142.789,15 EUR  |  |  |  |
|                                                                    |                                                           |                             |                   |  |  |  |
| Atelie                                                             | rs d'accueil, de production et d'écoles                   |                             |                   |  |  |  |
|                                                                    | fonctionnement                                            | 43.453.000 BEF              | 1.077.171,74 EUR  |  |  |  |
| *                                                                  | matériel                                                  | 7.400.659 BEF               | 183.457,54 EUR    |  |  |  |
| *                                                                  | TOTAL                                                     | 50.853.659 BEF              | 1.260.629,28 EUR  |  |  |  |
|                                                                    |                                                           |                             |                   |  |  |  |
| RTBF                                                               |                                                           |                             |                   |  |  |  |
| *                                                                  | apport CFB dans le cadre du Fonds spécial                 | 52.500.000 BEF              | 1.301.441.01 EUR  |  |  |  |
| *                                                                  | frais directs RTBF (2)                                    | 63.207.426 BEF              | 1.566.871,16 EUR  |  |  |  |
| *                                                                  | TOTAL                                                     | 115.707.426 BEF             | 2.868.312,17 EUR  |  |  |  |
|                                                                    |                                                           |                             |                   |  |  |  |
| RTL-T                                                              | VI                                                        |                             |                   |  |  |  |
| *                                                                  | coproductions, fictions, et programmes TV                 | 105.505.000 BEF             | 2.615.400,63 EUR  |  |  |  |
|                                                                    | commandes de programmes                                   | 74.386.063 BEF              | 1.843.982,34 EUR  |  |  |  |
| *                                                                  | TOTAL                                                     | 179.891.063 BEF             | 4.459.382,97 EUR  |  |  |  |
|                                                                    |                                                           |                             |                   |  |  |  |
| Canal                                                              | +                                                         | 95.202.164 BEF              | 2.360.000,00 EUR  |  |  |  |
|                                                                    |                                                           |                             |                   |  |  |  |
|                                                                    |                                                           |                             |                   |  |  |  |
| ΤΟΤΑ                                                               | L.                                                        | 778.185.312 BEF             | 19.290.710,01 EUR |  |  |  |
| Depuis                                                             | 1995, l'enveloppe budgétaire a évolué com                 | me suit :                   |                   |  |  |  |
| Ann                                                                | ée <u>Montant (BEF)</u>                                   | Montant (El                 | UR)               |  |  |  |
| 1995 534.285.500,-                                                 |                                                           | 13.244.591,58               |                   |  |  |  |
| 1996                                                               | ,                                                         | 600.211.177,- 14.878.846,43 |                   |  |  |  |
| 1997                                                               | · · · · · · · · · · · · · · · · · · ·                     | 14.700.077,99               |                   |  |  |  |
| 1998                                                               | •                                                         | 17.018.923,22               |                   |  |  |  |
| 1999 811.600.228,-                                                 |                                                           | 20.119.044,12               |                   |  |  |  |
| 2000 695.809.976,-                                                 |                                                           | 17.248.678,75               |                   |  |  |  |
| 2001 778.185.312,- 19.290.710,01                                   |                                                           |                             |                   |  |  |  |
|                                                                    | sion ministérielle du 20 septembre 2001                   |                             |                   |  |  |  |
|                                                                    | iontant total de l'apport RTBF (cash, services $\epsilon$ |                             | ur 2001 á         |  |  |  |
| 136.537.283 BEF (3.384.670,83 EUR) : voir détails en chapitre III. |                                                           |                             |                   |  |  |  |