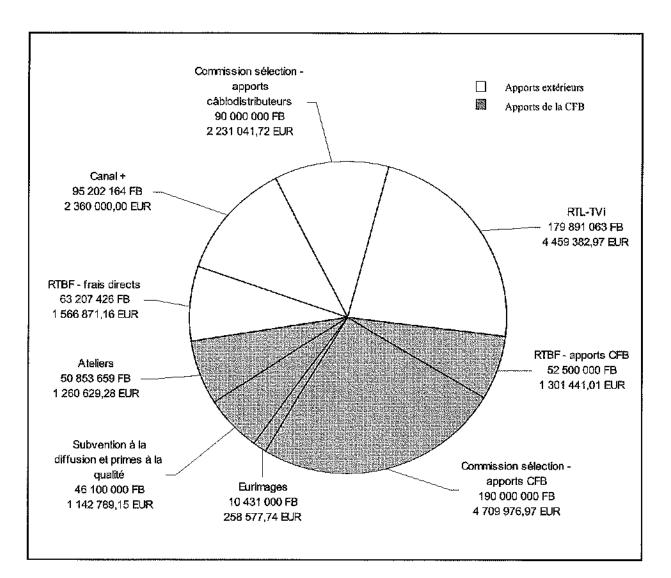

## Enveloppe budgétaire pour la production audlovisuelle

| Comn                                                               | nission de sélection                                      |                             |                   |  |  |  |
|--------------------------------------------------------------------|-----------------------------------------------------------|-----------------------------|-------------------|--|--|--|
| *                                                                  | apport CFB                                                | 170.000.000 BEF             | 4.214.189,92 EUR  |  |  |  |
| *                                                                  | apport câblodistributeurs                                 | 90.000.000 BEF              | 2.231.041,72 EUR  |  |  |  |
| *                                                                  | réinvestissement productions annulées (1)                 | 20.000.000 BEF              | 495.787,05 EUR    |  |  |  |
| *                                                                  | TOTAL                                                     | 280.000.000 BEF             | 6.941.018,69 EUR  |  |  |  |
|                                                                    |                                                           |                             |                   |  |  |  |
| Eurim                                                              | ages                                                      | 10.431.000 BEF              | 258.577,74 EUR    |  |  |  |
|                                                                    |                                                           |                             |                   |  |  |  |
| Subve                                                              | ention à la diffusion et primes à la qualité              | 46.100.000 BEF              | 1.142.789,15 EUR  |  |  |  |
|                                                                    |                                                           |                             |                   |  |  |  |
| Atelie                                                             | rs d'accueil, de production et d'écoles                   |                             |                   |  |  |  |
|                                                                    | fonctionnement                                            | 43.453.000 BEF              | 1.077.171,74 EUR  |  |  |  |
| *                                                                  | matériel                                                  | 7.400.659 BEF               | 183.457,54 EUR    |  |  |  |
| *                                                                  | TOTAL                                                     | 50.853.659 BEF              | 1.260.629,28 EUR  |  |  |  |
|                                                                    |                                                           |                             |                   |  |  |  |
| RTBF                                                               |                                                           |                             |                   |  |  |  |
| *                                                                  | apport CFB dans le cadre du Fonds spécial                 | 52.500.000 BEF              | 1.301.441.01 EUR  |  |  |  |
| *                                                                  | frais directs RTBF (2)                                    | 63.207.426 BEF              | 1.566.871,16 EUR  |  |  |  |
| *                                                                  | TOTAL                                                     | 115.707.426 BEF             | 2.868.312,17 EUR  |  |  |  |
|                                                                    |                                                           |                             |                   |  |  |  |
| RTL-T                                                              | VI                                                        |                             |                   |  |  |  |
| *                                                                  | coproductions, fictions, et programmes TV                 | 105.505.000 BEF             | 2.615.400,63 EUR  |  |  |  |
|                                                                    | commandes de programmes                                   | 74.386.063 BEF              | 1.843.982,34 EUR  |  |  |  |
| *                                                                  | TOTAL                                                     | 179.891.063 BEF             | 4.459.382,97 EUR  |  |  |  |
|                                                                    |                                                           |                             |                   |  |  |  |
| Canal                                                              | +                                                         | 95.202.164 BEF              | 2.360.000,00 EUR  |  |  |  |
|                                                                    |                                                           |                             |                   |  |  |  |
|                                                                    |                                                           |                             |                   |  |  |  |
| ΤΟΤΑ                                                               | L.                                                        | 778.185.312 BEF             | 19.290.710,01 EUR |  |  |  |
| Depuis                                                             | 1995, l'enveloppe budgétaire a évolué com                 | me suit :                   |                   |  |  |  |
| Ann                                                                | ée <u>Montant (BEF)</u>                                   | Montant (El                 | UR)               |  |  |  |
| 1995 534.285.500,-                                                 |                                                           | 13.244.591,58               |                   |  |  |  |
| 1996                                                               | ,                                                         | 600.211.177,- 14.878.846,43 |                   |  |  |  |
| 1997                                                               | · · · · · · · · · · · · · · · · · · ·                     | 14.700.077,99               |                   |  |  |  |
| 1998                                                               | •                                                         | 17.018.923,22               |                   |  |  |  |
| 1999 811.600.228,-                                                 |                                                           | 20.119.044,12               |                   |  |  |  |
| 2000 695.809.976,-                                                 |                                                           | 17.248.678,75               |                   |  |  |  |
| 2001 778.185.312,- 19.290.710,01                                   |                                                           |                             |                   |  |  |  |
|                                                                    | sion ministérielle du 20 septembre 2001                   |                             |                   |  |  |  |
|                                                                    | iontant total de l'apport RTBF (cash, services $\epsilon$ |                             | ur 2001 á         |  |  |  |
| 136.537.283 BEF (3.384.670,83 EUR) : voir détails en chapitre III. |                                                           |                             |                   |  |  |  |