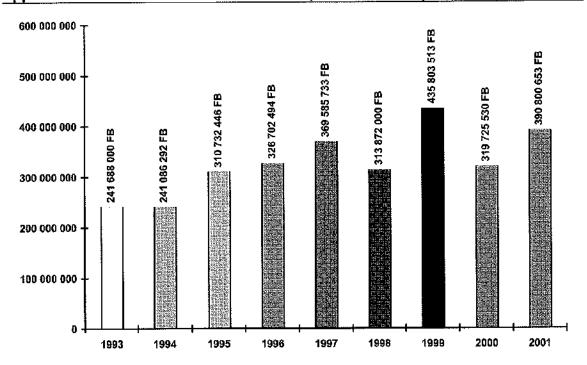

## Enveloppe budgétaire pour la production audlovisuelle

| Comn                                                               | nission de sélection                                      |                             |                   |  |  |  |
|--------------------------------------------------------------------|-----------------------------------------------------------|-----------------------------|-------------------|--|--|--|
| *                                                                  | apport CFB                                                | 170.000.000 BEF             | 4.214.189,92 EUR  |  |  |  |
| *                                                                  | apport câblodistributeurs                                 | 90.000.000 BEF              | 2.231.041,72 EUR  |  |  |  |
| *                                                                  | réinvestissement productions annulées (1)                 | 20.000.000 BEF              | 495.787,05 EUR    |  |  |  |
| *                                                                  | TOTAL                                                     | 280.000.000 BEF             | 6.941.018,69 EUR  |  |  |  |
|                                                                    |                                                           |                             |                   |  |  |  |
| Eurim                                                              | ages                                                      | 10.431.000 BEF              | 258.577,74 EUR    |  |  |  |
|                                                                    |                                                           |                             |                   |  |  |  |
| Subve                                                              | ention à la diffusion et primes à la qualité              | 46.100.000 BEF              | 1.142.789,15 EUR  |  |  |  |
|                                                                    |                                                           |                             |                   |  |  |  |
| Atelie                                                             | rs d'accueil, de production et d'écoles                   |                             |                   |  |  |  |
|                                                                    | fonctionnement                                            | 43.453.000 BEF              | 1.077.171,74 EUR  |  |  |  |
| *                                                                  | matériel                                                  | 7.400.659 BEF               | 183.457,54 EUR    |  |  |  |
| *                                                                  | TOTAL                                                     | 50.853.659 BEF              | 1.260.629,28 EUR  |  |  |  |
|                                                                    |                                                           |                             |                   |  |  |  |
| RTBF                                                               |                                                           |                             |                   |  |  |  |
| *                                                                  | apport CFB dans le cadre du Fonds spécial                 | 52.500.000 BEF              | 1.301.441.01 EUR  |  |  |  |
| *                                                                  | frais directs RTBF (2)                                    | 63.207.426 BEF              | 1.566.871,16 EUR  |  |  |  |
| *                                                                  | TOTAL                                                     | 115.707.426 BEF             | 2.868.312,17 EUR  |  |  |  |
|                                                                    |                                                           |                             |                   |  |  |  |
| RTL-T                                                              | VI                                                        |                             |                   |  |  |  |
| *                                                                  | coproductions, fictions, et programmes TV                 | 105.505.000 BEF             | 2.615.400,63 EUR  |  |  |  |
|                                                                    | commandes de programmes                                   | 74.386.063 BEF              | 1.843.982,34 EUR  |  |  |  |
| *                                                                  | TOTAL                                                     | 179.891.063 BEF             | 4.459.382,97 EUR  |  |  |  |
|                                                                    |                                                           |                             |                   |  |  |  |
| Canal                                                              | +                                                         | 95.202.164 BEF              | 2.360.000,00 EUR  |  |  |  |
|                                                                    |                                                           |                             |                   |  |  |  |
|                                                                    |                                                           |                             |                   |  |  |  |
| ΤΟΤΑ                                                               | L.                                                        | 778.185.312 BEF             | 19.290.710,01 EUR |  |  |  |
| Depuis                                                             | 1995, l'enveloppe budgétaire a évolué com                 | me suit :                   |                   |  |  |  |
| Ann                                                                | ée <u>Montant (BEF)</u>                                   | Montant (El                 | UR)               |  |  |  |
| 1995 534.285.500,-                                                 |                                                           | 13.244.591,58               |                   |  |  |  |
| 1996                                                               | ,                                                         | 600.211.177,- 14.878.846,43 |                   |  |  |  |
| 1997                                                               | · · · · · · · · · · · · · · · · · · ·                     | 14.700.077,99               |                   |  |  |  |
| 1998                                                               | •                                                         | 17.018.923,22               |                   |  |  |  |
| 1999 811.600.228,-                                                 |                                                           | 20.119.044,12               |                   |  |  |  |
| 2000 695.809.976,-                                                 |                                                           | 17.248.678,75               |                   |  |  |  |
| 2001 778.185.312,- 19.290.710,01                                   |                                                           |                             |                   |  |  |  |
|                                                                    | sion ministérielle du 20 septembre 2001                   |                             |                   |  |  |  |
|                                                                    | iontant total de l'apport RTBF (cash, services $\epsilon$ |                             | ur 2001 á         |  |  |  |
| 136.537.283 BEF (3.384.670,83 EUR) : voir détails en chapitre III. |                                                           |                             |                   |  |  |  |