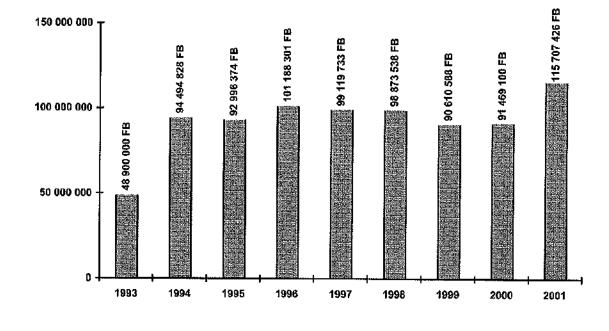

## Enveloppe budgétaire pour la production audlovisuelle

| Comn                                                               | nission de sélection                                      |                             |                   |  |  |  |
|--------------------------------------------------------------------|-----------------------------------------------------------|-----------------------------|-------------------|--|--|--|
| *                                                                  | apport CFB                                                | 170.000.000 BEF             | 4.214.189,92 EUR  |  |  |  |
| *                                                                  | apport câblodistributeurs                                 | 90.000.000 BEF              | 2.231.041,72 EUR  |  |  |  |
| *                                                                  | réinvestissement productions annulées (1)                 | 20.000.000 BEF              | 495.787,05 EUR    |  |  |  |
| *                                                                  | TOTAL                                                     | 280.000.000 BEF             | 6.941.018,69 EUR  |  |  |  |
|                                                                    |                                                           |                             |                   |  |  |  |
| Eurim                                                              | ages                                                      | 10.431.000 BEF              | 258.577,74 EUR    |  |  |  |
|                                                                    |                                                           |                             |                   |  |  |  |
| Subve                                                              | ention à la diffusion et primes à la qualité              | 46.100.000 BEF              | 1.142.789,15 EUR  |  |  |  |
|                                                                    |                                                           |                             |                   |  |  |  |
| Atelie                                                             | rs d'accueil, de production et d'écoles                   |                             |                   |  |  |  |
|                                                                    | fonctionnement                                            | 43.453.000 BEF              | 1.077.171,74 EUR  |  |  |  |
| *                                                                  | matériel                                                  | 7.400.659 BEF               | 183.457,54 EUR    |  |  |  |
| *                                                                  | TOTAL                                                     | 50.853.659 BEF              | 1.260.629,28 EUR  |  |  |  |
|                                                                    |                                                           |                             |                   |  |  |  |
| RTBF                                                               |                                                           |                             |                   |  |  |  |
| *                                                                  | apport CFB dans le cadre du Fonds spécial                 | 52.500.000 BEF              | 1.301.441.01 EUR  |  |  |  |
| *                                                                  | frais directs RTBF (2)                                    | 63.207.426 BEF              | 1.566.871,16 EUR  |  |  |  |
| *                                                                  | TOTAL                                                     | 115.707.426 BEF             | 2.868.312,17 EUR  |  |  |  |
|                                                                    |                                                           |                             |                   |  |  |  |
| RTL-T                                                              | VI                                                        |                             |                   |  |  |  |
| *                                                                  | coproductions, fictions, et programmes TV                 | 105.505.000 BEF             | 2.615.400,63 EUR  |  |  |  |
|                                                                    | commandes de programmes                                   | 74.386.063 BEF              | 1.843.982,34 EUR  |  |  |  |
| *                                                                  | TOTAL                                                     | 179.891.063 BEF             | 4.459.382,97 EUR  |  |  |  |
|                                                                    |                                                           |                             |                   |  |  |  |
| Canal                                                              | +                                                         | 95.202.164 BEF              | 2.360.000,00 EUR  |  |  |  |
|                                                                    |                                                           |                             |                   |  |  |  |
|                                                                    |                                                           |                             |                   |  |  |  |
| ΤΟΤΑ                                                               | L.                                                        | 778.185.312 BEF             | 19.290.710,01 EUR |  |  |  |
| Depuis                                                             | 1995, l'enveloppe budgétaire a évolué com                 | me suit :                   |                   |  |  |  |
| Ann                                                                | ée <u>Montant (BEF)</u>                                   | Montant (El                 | UR)               |  |  |  |
| 1995 534.285.500,-                                                 |                                                           | 13.244.591,58               |                   |  |  |  |
| 1996                                                               | ,                                                         | 600.211.177,- 14.878.846,43 |                   |  |  |  |
| 1997                                                               | · · · · · · · · · · · · · · · · · · ·                     | 14.700.077,99               |                   |  |  |  |
| 1998                                                               | •                                                         | 17.018.923,22               |                   |  |  |  |
| 1999 811.600.228,-                                                 |                                                           | 20.119.044,12               |                   |  |  |  |
| 2000 695.809.976,-                                                 |                                                           | 17.248.678,75               |                   |  |  |  |
| 2001 778.185.312,- 19.290.710,01                                   |                                                           |                             |                   |  |  |  |
|                                                                    | sion ministérielle du 20 septembre 2001                   |                             |                   |  |  |  |
|                                                                    | iontant total de l'apport RTBF (cash, services $\epsilon$ |                             | ur 2001 á         |  |  |  |
| 136.537.283 BEF (3.384.670,83 EUR) : voir détails en chapitre III. |                                                           |                             |                   |  |  |  |